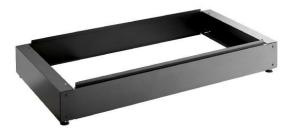

FACOM JLS3-BASEMBD - JETLINE+ Wide Base Unit Riser

JLS3-BASEMBD

## DESCRIPTION

FACOM JLS3-BASEMBD - JETLINE+ Wide Base Unit Riser

Features

A raised base can be added to go from a height from 880 mm to 1055 mm (including 40 mm worktop) Front and rear baseboards can be easily removed to clean under furniture or to move furniture with a pallet truck

Epoxy painted sheet steel (thickness 12/10th)

Has to be fitted with the 4 pivoting jacks delivered with the base unit for a perfect finishing

Dimensions (WxDxH) 1447x699x180mm

JetLine+ Fixed Storage Benefits