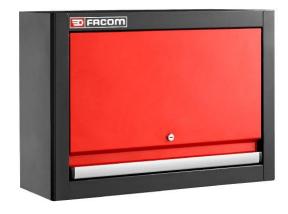

FACOM JLS3-CHSPP - JETLINE+ Top Hinged Door Top Unit Red

JLS3-CHSPP

## DESCRIPTION

FACOM JLS3-CHSPP - JETLINE+ Top Hinged Door Top Unit Red

## Features

Metal sheet lift door fitted with gas struts tested for 10,000 opening/closing cycles

Acceptable load - 30kg

Centralised locking - jointed key lock - interchangeable lock
Easy and fast fastening on a base unit thanks to the JLS3-TUBESUP100 fitting kit

Dimensions (WxDxH) 726x278x505mm

JetLine+ Fixed Storage Benefits

More modularity - Work - organise - share and communicate More space -Multiple possibilities to maximise use of our space More freedom -Freely reorganise your workshop and create your ideal layout